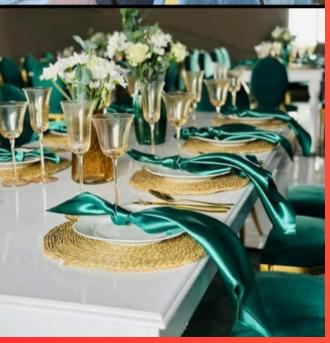

# Exclusive Packaging

- Frame tent with draping and roof lights
- White gloss/ Wooden tables
- Gold trim/ Gold Eye Chairs/ Cross Back Chairs
- Backdrop
- Stage
- Main table with his and hers two seater couch with coffee table
- Cake table
- Full white gloss flooring
- Underplates
- Wine and champagne glasses
- Fork, knives, spoons
- Mirror table runners
- Napkins and rings
- Centre pieces and fresh flowers
- Candle holders/ Stands candles
- Welcome board
- Dance floor& Backdrop decals

| Number<br>of<br>guests | 1 DAY    | 2 DAYS   |
|------------------------|----------|----------|
| 100                    | R70 000  | R140 000 |
| 120                    | R80 000  | R160 000 |
| 150                    | R90 000  | R180 000 |
| 200                    | R110 000 | R220 000 |
| 250                    | R170 000 | R340 000 |
| 300                    | R190 000 | R360 000 |