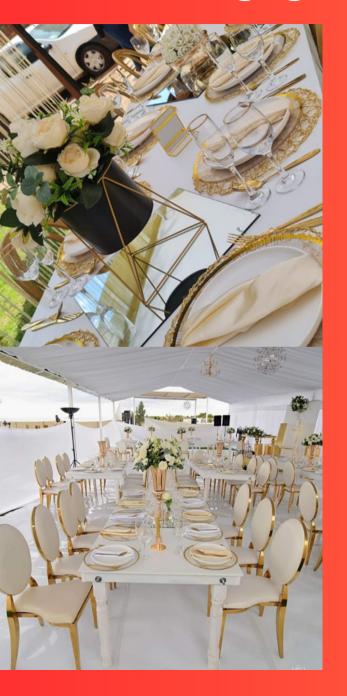

# **Executive Packaging**

- Glass tent with draping & roof
- Glass/ Dining tables
- Gold Trim/ Gold Eye chairs/ Louise
- Backdrop
- Stage
- Main table
- Cake table
- Full white gloss flooring
- Underplates
- Side plates
- Wine & champagne glasses
- Fork, knives, spoons
- Mirror table runners
- Napkins and rings
- Centre pieces & fresh flowers
- Candle holders/ stands candles
- Program with table numbers
- Welcome board & setting plan
- Dance floor & backdrop
- Photo booth

| Number<br>of<br>guests | 1 DAY    | 2 DAYS   |
|------------------------|----------|----------|
| 100                    | R110 000 | R210 000 |
| 120                    | R130 000 | R260 000 |
| 150                    | R160 000 | R320 000 |
| 200                    | R200 000 | R370 000 |
| 250                    | R230 000 | R460 000 |
| 300                    | R270 000 | R520 000 |