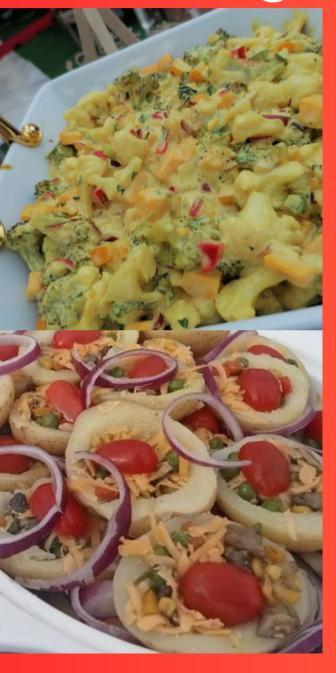

# Catering Package

#### **Includes**

- Chefs and Assistance
- All catering cooking equipment
- 3 serving points (Tables decorated)
- Main course (Menus to choose from provided)
- Dessert of your choice (selection provided)

Starters are available separately

| Number of guests | Amount  |
|------------------|---------|
| 50               | R7 000  |
| 100              | R10 000 |
| 120              | R12 000 |
| 150              | R14 000 |
| 200              | R18 000 |
| 250              | R22 000 |
| 300              | R28 000 |