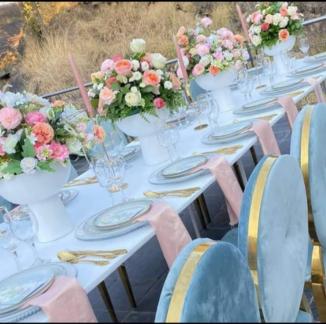

# Standard Package

- Peg,Pole Tent (with drapping/strech tent
- White gloss/ Wooden/ round tables
- Tiffany/ Phoenix chairs
- Background
- Stage
- Main table
- Cake table
- Artificial grass
- Underplates
- Side plates
- Wine and champagne glasses
- Forks, knives, and spoons
- Fabric table runners
- Napkins
- Centre pieces and artificial flowers
- Candle holders/ stands and can'tdles
- welcome board
- Dance floor and backdrop decals

| Number<br>of<br>guests      | 1 DAY    | 2 DAYS   |
|-----------------------------|----------|----------|
| 50                          | R30 000  | R50 000  |
| 60                          | R35 000  | R70 000  |
| 80                          | R40 000  | R80 000  |
| 100                         | R45 000  | R90 000  |
| 120                         | R55 000  | R110 000 |
| 150                         | R75 000  | R150 000 |
| 200                         | R95 000  | R190 000 |
| 250                         | R145 000 | R290 000 |
| 300                         | R175 000 | R350 000 |
| Transportation excluded, R8 |          |          |