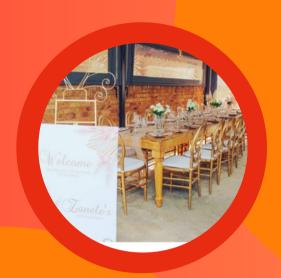

# Standard Package

- Peg,Pole Tent (with drapping/strech tent
- White gloss/ Wooden/ round tables
- Tiffany/ Phoenix chairs
- Background
- Stage
- Main table
- Cake table
- Artificial grass
- Underplates
- Side plates
- Wine and champagne glasses
- Forks, knives, and spoons
- Fabric table runners
- Napkins
- Centre pieces and artificial flowers
- Candle holders/ stands and can'tdles
- welcome board
- Dance floor and backdrop decals

# Exclusive Packaging

- Frame tent with draping and roof lights
- White gloss/ Wooden tables
- Gold trim/ Gold Eye Chairs/ Cross Back Chairs
- Backdrop
- Stage
- Main table with his and hers two seater couch with coffee table
- Cake table
- Full white gloss flooring
- Underplates
- Wine and champagne glasses
- Fork, knives, spoons
- Mirror table runners
- Napkins and rings
- Centre pieces and fresh flowers
- Candle holders/ Stands candles
- Welcome board
- Dance floor& Backdrop decals